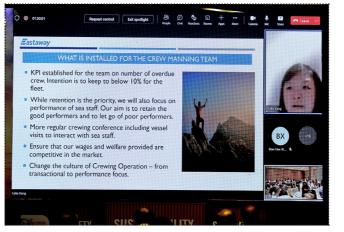

# Launching of Crew Manning....From Page : 2

Ms. Celia Kang Shiwei, Head of Crew Manning-Global presented her address through the Microsoft Teams platform on the topic " Crewing and what is installed for sea staff". She began with the tagline "working together" and said "Our plan is to change the culture of Crewing Operation from being a transactional activity to a performance focus. This meant a focus on retention, crew welfare, and establishing direct communication between sea staff and Eastaway. A fair

Ms. Celia Kang Shiwei, Crew Manning Head- Global, Eastaway Singapore

O&A session

and transparent wage scale is set up to gain trust from our seafarers and working towards changing the game moving forward".